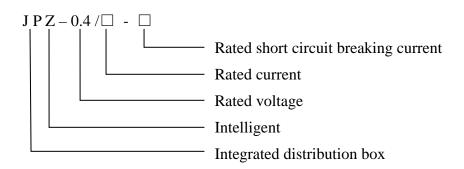

# HEAG ® 华仪

## JPZ Integrated Distribution Box

### **Summary**

JPZ integrated distribution box is a kind of distribution LV power distribution equipment, which consists of box, integrated capacitor bank, moulded case circuit breaker, intelligent terminal, measuring current transformer.



## **Ambient Condition**

- 1 The product is suitable for indoor or outdoor
- 2 Environmental air temperature:-15°C  $\sim +40$ °C;
- 3 Altitude  $\leq 2000$ m;
- 4 Relative humidity: daily average value  $\leq 95\%$ , monthly average value  $\leq 90\%$ ;
- 5 The earthquake intensity is not exceeding 8 degree;
- 6 Installation site: without fire risk, explosion hazard, heavy pollution, chemical corrosion and violent vibration.

#### Model



# **Technical Parameters**

| No. | Item                                                    | Unit | Data                                     |
|-----|---------------------------------------------------------|------|------------------------------------------|
| 1   | Rated voltage                                           | kV   | 0.4                                      |
| 2   | Rated current                                           | A    | 100~630                                  |
| 3   | Rated short-time withstand current                      | kA/s | 15/1                                     |
| 4   | Rated peak withstand current                            | kA   | 30                                       |
| 5   | P.F. Withstand voltage: phase to phase, phase to ground | kV/s | 2