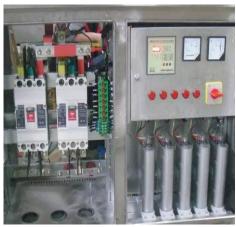

### **Summary**

JPZ integrated distribution box is a kind of distribution LV power distribution equipment, which consists of box, integrated capacitor bank, moulded case circuit breaker, intelligent terminal, measuring current transformer.

# **Basic Structure**