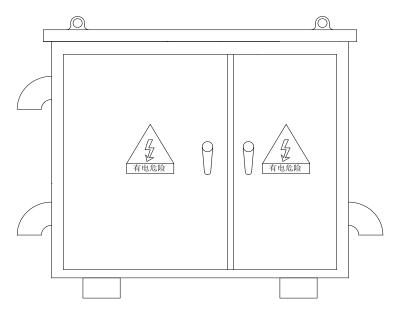

| kV   | 6                                        |
| 7   | P.F. Withstand voltage of secondary circuit             | kV/s | 2/5                                      |
| 8   | Capacity                                                | kVA  | 50, 100, 125, 160, 200,<br>250, 315, 400 |
| 9   | Protection grade                                        |      | IP44, IP54                               |

## Main Feature

- 1. With the functions of distribution, metering, compensation, measurement and control, etc.;
- 2. Response timely and quickly, the compensation effect is good, reliable work, also can according to user s' requirements to add the leakage protector;
- 3. Automatic operation function: recloser;
- 4. Improve the power factor of the power grid.

# **Basic Structure**