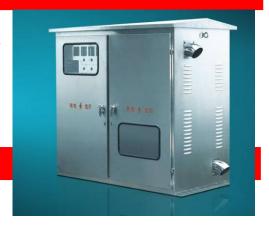

### **Summary**

JPZ integrated distribution box is a kind of distribution LV power distribution equipment, which consists of box, integrated capacitor bank, moulded case circuit breaker, intelligent terminal, measuring current transformer.

# **Basic Structure**